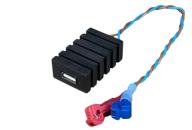

#### **SUB-MINIATURE 240v POWERLINE CONNECTOR**

This tiny little regulator allows for direct connection to any 240v or 110v mains power cable.

The "Micro-USB" connector allows you to now safely place it inside the audio device of your choice...

SUB-MINIATURE 110v – 240v POWERLINE CONNECTOR