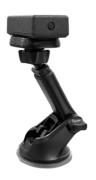

### IN CAR MONOPOD / VEHICLE SURVEILLANCE

Deploy between headrests, or via the rear shelf using the built in height adjuster monopod... For dashcam layouts, the Monopod also has a powerful window suction and magnetic plate to quickly connect the DVR. The Monopod also dousbles up as an indoor window sill tripod, it truly is amazing.