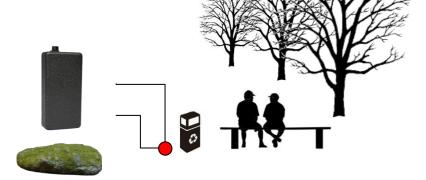

#### **GHOST-MINI OR STONE DVR**

- WIRELESSLY CONNECT TO A ROUTER
- WIRELESSLY CONNECT TO YOUR PHONE
- LEAVE ON MOTION OR LOOP & COLLECT LATER
- SET VOICE ACTIVATION / MOTION OR LOOP
- USE A CAMO SKIN (GHOST-MINI)

#### **CLOSE TARGET RECONNAISSANCE**

Your Observer can be deployed in most gardens due to the Ivy Leaf or Dirt setup on its body. It will safely monitor a subject's location whilst remaining invisible to the targets CCTV or Video Doorbell. The Observer will also steal and use the targets IR Illumination to provide an even clearer image at night.