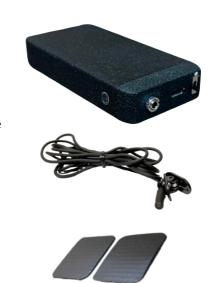

#### COVERT BROADBAND: CR-1 (SUB-MINIATURE ROUTER)

Our Ghost-DVR can operate completely standalone and without internet; However for remote access, file download and live view you can connect it to the targets Wi-Fi Router. For times when the location has no router, you can install one of our covert portable routers.

#### **OPTIONAL EXTERNAL MICROPHONE:**

Our super soft, light absorbing microphone cable will not snag, snap or show out! The 160cm length is perfect for any room, body worn or vehicle based application, with the 4mm diameter high sensitive head, it replicates the same sensitivity as the internal microphone!

#### **MAG-PADS**

These tiny magnetic pads have a strong adhesive backing (Genuine 3m Adhesion) which allow you to place on any non-magnetic surface such as wood or plastic etc. This single piece now allows the full body weight of the Audio Device to be held firmly in position either vertically or horizontally.