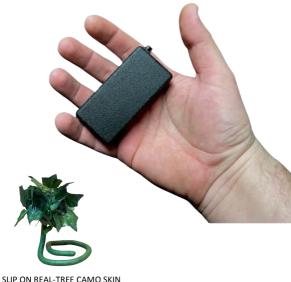

#### **REAL-TREE CAMO SKINS**

Close Target Reconnaissance is made easy by use of our hand applied Ivy Leaf Camo Skins; blend in with staggering results and deploy in any lower, mid or high ground with ease by slipping the DVR into the housing and applying our ground spikes or tree wraps.