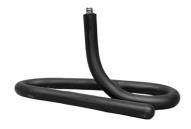

#### **GOOSENECK BRANCH WRAP**

Our 40cm long branch-wrap is designed for mid-level deployments such as hedgerows, branches or hedge bundles.