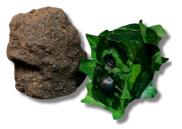

#### **REAL-TREE CAMO SKINS**

Close Target Reconnaissance is made easy by use of our hand applied Ivy Leaf Camo Skins; blend in with staggering results and deploy in any lower, mid or high ground with ease by slipping the DVR into the housing and applying our ground spikes or tree wraps.

#### **CLOSE TARGET RECONNAISSANCE**

Your Observer can be deployed in most gardens due to the Ivy Leaf or Dirt setup on its body. It will safely monitor a subject's location whilst remaining invisible to the targets CCTV or Video Doorbell. The Observer will also steal and use the targets IR Illumination to provide an even clearer image at night.