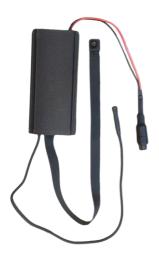

#### **Covert Powerline Connector:**

Using our clip on connectors, you simply use a pair of pliers to secure each clip to the live and natural 240v cables direct. You can now connect the unit via the spades transforming the 240v input to a regulated 5v1.2amp USB Port. This now allows you to run the cable length of choice and connect your DVR or covert 4G Router in false ceilings, within lamps or behind panels with great ease.

#### **SUB-MINIATURE 240v POWERLINE CONNECTOR**

This tiny little regulator allows for direct connection to any 240v or 110v mains power cable.

The "Micro-USB" connector allows you to now safely place it inside the audio device of your choice...

SUB-MINIATURE 110v – 240v POWERLINE CONNECTOR