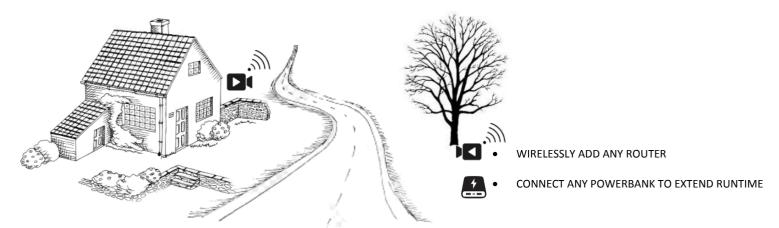

#### METHOD 02: REMOTE ACCESS MODE

Deploy your DVR & connect to any wireless router, smartphone hotspot, or 4G Mi-Fi Dongle for remote access, file download, camera share, multiple camera dashboard and control. Your DVR will remember and auto connect to any router you have ever placed it on, it has the ability to remember up to 1,000 routers!

**STEP 01)** 

Turn on your DVR and connect to a new router (Ghost-ID will show) or get within range of a pre added router (Ghost-ID will remain hidden & Auto Connect).

STEP 02)

Open your app and once the DVR is on any router it will auto connect and live stream remotely, there is nothing else to do.

CONNECT TO ANY HOME / OFFICE WIFI ROUTER FOR FREE & REMOTE SURVEILLANCE