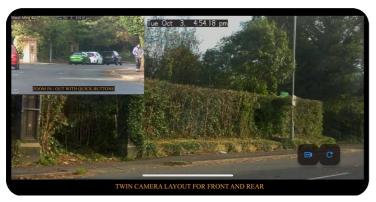

#### **VAN INSTALLS**

Your DVR can fit behind courier van racks and behind internal wooden or plastic panels to covertly provide coverage of the internal vehicle and if placed to view the openings, outside too.

Covertly fit your DVR within select places in the vehicle to monitor whats happening.

Both options allow for a backup battery to run when the ignition is off, and to be powered / charged when the ignition is on, and an optional covert router for remote access and file download\* (Subject to limitations)