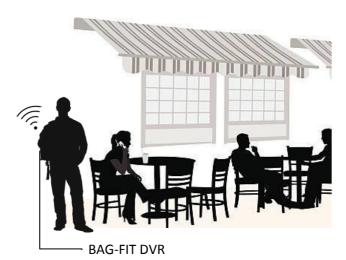

#### **URBAN / STREET SURVEILLANCE**

Your DVR, the Mag-Pads, a lighter and a hole punch all fit within your pocket to allow rapid deployment inside packets for observations in built up areas.

#### Don't forget!

You have a 1mm optical zoom of 100ft and can grab a face P.ID or VRN from over 60ft away even at 30mph!