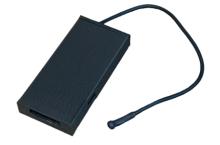

#### REMOTE LIVE LISTEN: Amplifies Human Voice Whilst Drowning Out TV, Radio and Vehicle Noise

For covert operations, you have a built in rechargeable 1,800mah battery providing many hours of live listen, with voice activation being turned On & Off via SMS.

We have built both internalGSM antenna to keep the footprint small, and an external high gain GSM antenna for deployment locations with weak signal.

Additional security is done via sending an SMS to the Device and locking it to a certain number; This will now only answer when that phone calls it, with a reset being done via SMS should it transfer ownership.

To the rear of the device you have our custom signature magnetic base; known globally not to slip, slide or fall off when deployed. It's so powerful it will open the fridge door!

We have built a self ejecting micro sim slot; Why? Modern triple break sims fall apart easily, so a miscro sim is the only part that is a single plastic piece making this a very reliable design operationally