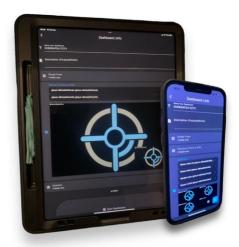

#### **VIEW ON MULTIPLE PLATFORMS**

Using our encrypted app you can remotely log in and use any Op-Overwatch based DVR or Audio Device; Be it a smartphone, a tablet or a desktop!