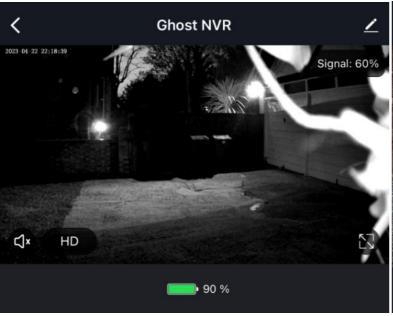

#### **CLOSE TARGET RECONNAISSANCE**

Your Observer can be deployed in most gardens due to the Ivy Leaf or Dirt setup on its body. It will safely monitor a subject's location whilst remaining invisible to the targets CCTV or Video Doorbell. The Observer will also steal and use the targets IR Illumination to provide an even clearer image at night.

#### DAY VISION WITH FLOODLIGHT ACTIVATION

Your Observer will show full colour imagery when the targets security floodlight is activated. This is for "Pedigree Information" such as colours and other detail for identification.

#### **MONITOR CCTV & DOORBELL ACTIVATIONS**

As you can see; the target CCTV is highlighted by the IR Lamps and this is used to amplify our night imagery. If a doorbell is activated it too will light up and show. When the security floodlights are activated, you will get a full colour screen to show proper identification of subject(s) and their vehicles etc.