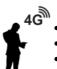

#### **REAL-TREE CAMO SKINS**

Close Target Reconnaissance is made easy by use of our hand applied Ivy Leaf Camo Skins; blend in with staggering results and deploy in any lower, mid or high ground with ease by slipping the DVR into the housing and applying our ground spikes or tree wraps.

#### **CLOSE TARGET RECONNAISSANCE**

Your Observer can be deployed in most gardens due to the Ivy Leaf or Dirt setup on its body. It will safely monitor a subject's location whilst remaining invisible to the targets CCTV or Video Doorbell. The Observer will also steal and use the targets IR Illumination to provide an even clearer image at night.