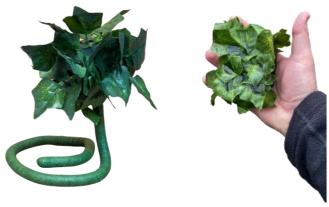

#### **REAL-TREE CAMO SKINS**

Close Target Reconnaissance is made easy by use of our hand applied Ivy Leaf Camo Skins; blend in with staggering results and deploy in any lower, mid or high ground with ease by slipping the DVR into the housing and applying our ground spikes or tree wraps.

#### **CLOSE TARGET RECONNAISSANCE**

Your Observer can be deployed in most gardens due to the Ivy Leaf or Dirt setup on its body. It will safely monitor a subject's location whilst remaining invisible to the targets CCTV or Video Doorbell. The Observer will also steal and use the targets IR Illumination to provide an even clearer image at night.