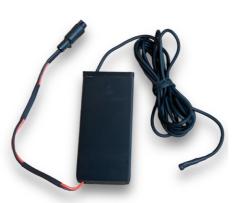

#### **Covert Vehicle Installations:**

Connect it to any internal 12v wiring by using the built in 12v-5v stepdown regulator. For times when this option is not available, you can connect to any powerbank to provide a long term solution without the fuss...

#### **Covert Room Applications:**

Designed specifically to fit behind a wall socket; You unscrew any wall plate, or open any lamp and connect this to our ultra small 240v regulator! Broken down in this manner ensures it fits any application easily.