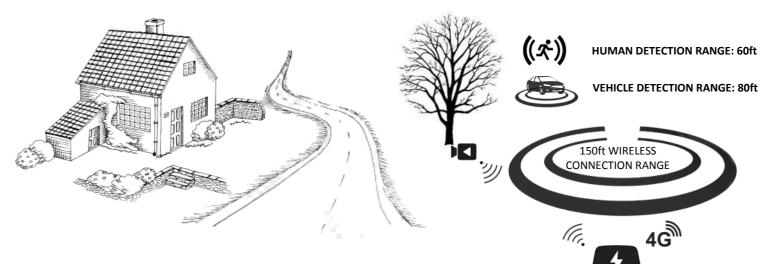

#### **MOTION DETECTION**

Your Observer will detect a human at 60ft and a vehicle at 80ft. Due to heat sources changing, your DVR can detect other heat changes on hotter days. To reduce this, you can set your motion from high to medium or low.

MOTION DETECTION: 60ft DETECTION RANGE HUMAN

**MOTION DETECTION:** 80ft DETECTION RANGE

VEHICLES

150ft WIRELESS CONNECTION RANGE

TURN ON YOUR DONGLE WITHIN 100ft -150ft OF YOUR DVR TO ESTABLISH A WIRELESS CONNECTION:

- VIEW LIVE, LISTEN LIVE
- CHECK BATTERY
- DOWNLOAD YOUR CLIPS
- MAINTAIN MEMORY CAPACITY
- SHARE ONE OR ALL OF YOUR DVR's WITH CLIENTS / COLLEAGUES

HIDE YOUR ROUTER IN ANY VEHICLE, HEDGE, OR EVEN OUTSIDE UNDERGROUND. YOU CAN ALSO CONNECT UP TO 4 x CAMERAS IN A 150FT RADIUS.