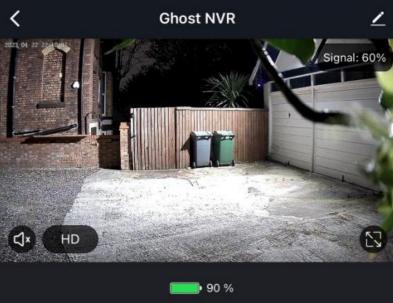

#### **CLOSE TARGET RECONNAISSANCE**

Your Observer can be deployed in most gardens due to the Ivy Leaf or Dirt setup on its body. It will safely monitor a subject's location whilst remaining invisible to the targets CCTV or Video Doorbell. The Observer will also steal and use the targets IR Illumination to provide an even clearer image at night.

#### DAY VISION WITH FLOODLIGHT ACTIVATION

Your Observer will show full colour imagery when the targets security floodlight is activated. This is for "Pedigree Information" such as colours and other detail for identification.

#### **MONITOR CCTV & DOORBELL ACTIVATIONS**

As you can see; the target CCTV is highlighted by the IR Lamps and this is used to amplify our night imagery. If a doorbell is activated it too will light up and show. When the security floodlights are activated, you will get a full colour screen to show proper identification of subject(s) and their vehicles etc.