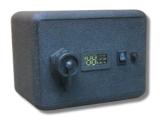

#### COVERT INSTALLATIONS: GHOST-MODULAR UC

For covert operations, we have manufactured an advanced covert pinhole DVR that allows for a new and innovative way to install within houses, vehicles and external hides. The USP for the Ghost-Modular UC is that it allows you to make a multitude of adjustments at the point of install or remotely should the environment change including;

- Pinhole optical zoom upto 100ft
- Motion Detection Range; 150ft accurate even through glass
- Record Modes: Manual, Motion, Advanced Motion or Loop
- Switch from Motion Activation via lens to Voice Activation via mic
- Unique on-screen deciblometer to set the perfect audio level for VOX
- Rotate your lens in 4 x 90 Degree Rotations
- Built in Wide angle option for installs in smaller rooms (Eliminates the need for different lenses)