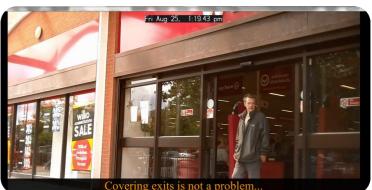

#### **CLOSE TARGET RECONNAISSANCE**

Your Ghost-Mini DVR is built from the ground up for dynamic operations to assist the modern surveillance / intelligence operator.

#### TARGETED SURVEILLANCE

Technology and methods pioneered by The Covert Group allows the modern operator to deploy in any street, garden, indoor location or vehicle by use of our miniaturised, advanced DVR's.

By removing the common "Tell-Tale Signs" of a surveillance camera or vehicle; Our Ghost DVR Range is designed to get closer to provide static or dynamic surveillance.