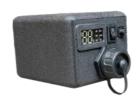

#### COVERT INSTALLATIONS: GHOST-MODULAR UC

For covert operations, we have manufactured an advanced covert pinhole DVR that allows for a new and innovative way to install within houses, vehicles and external hides. The USP for the Ghost-Modular UC is that it allows you to make a multitude of adjustments at the point of install or remotely should the environment change including;

- Pinhole optical zoom upto 100ft
- Motion Detection Range; 150ft accurate even through glass
- Record Modes: Manual, Motion, Advanced Motion or Loop
- Switch from Motion Activation via lens to Voice Activation via mic
- Unique on-screen deciblometer to set the perfect audio level for VOX
- Rotate your lens in 4 x 90 Degree Rotations
- Built in Wide angle option for installs in smaller rooms (Eliminates the need for different lenses)