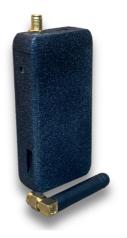

#### COVERT BROADBAND: CR-1 (SUB-MINIATURE ROUTER)

Our Ghost-DVR can operate completely standalone and without internet; However for remote access, file download and live view you can connect it to the targets Wi-Fi Router. For times when the location has no router, you can install one of our covert portable routers.

Our routers contain a built-in cross network sim card that will connect to the main 4 x network providers in any country in the world. Offering a unique PAYG layout so you only pay for any data you use. You also have access to your own sim card panel just like a network provider, allowing you to do a multitude of things without requiring third parties such as;