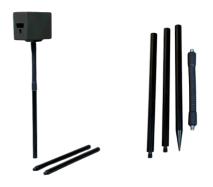

#### **GROUND SPIKE KIT**

Choose from up to 3 x heights with our ground dwelling kit, and connect our semi-flexible head to adjust your DVR.